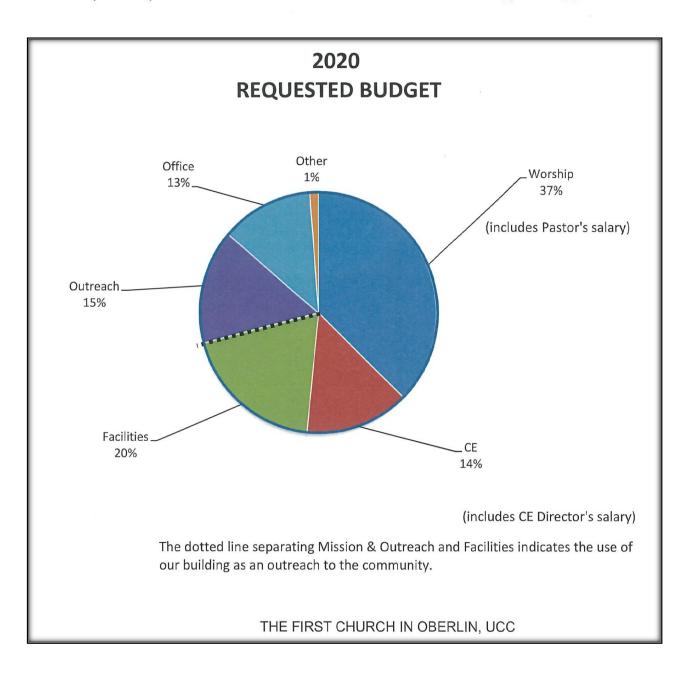

|

# FIRST CHURCH IN OBERLIN

### 2020 Budget Summary

| Operations & Maintenance TOTAL OPER. & MAINT | 34,038<br>92,079 | 38,725<br><b>104,025</b> | 26,282<br>90,651 | 25,437<br><b>91,037</b> | -34.3%<br>-12.5% |
|----------------------------------------------|------------------|--------------------------|------------------|-------------------------|------------------|
| TOTAL OPERATING EXPENSE                      | 432,661          | 504,693                  | 481,937          | 469,463                 | -7.0%            |
| SURPLUS/(DEFICIT)                            | 88               | 0                        | (0)              | (0)                     |                  |



### The First Church in Oberlin 2020 Proposed Budget

|                                   | 1701119012012 2025 | SOCIETA INCORNE | 26487 (2000 TVD 10445 | 0000-0000000000000000000000000000000000 | %              | %             |
|-----------------------------------|--------------------|-----------------|-----------------------|-----------------------------------------|----------------|---------------|
|                                   | 2018               | 2019            | 2019                  | 2020                                    | Change<br>over | Change        |
|                                   | Actual             | Budget          | Actual                | Budget                                  | 2019           | Budget        |
| INCOME                            | 3